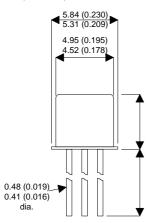

CV10806

Dimensions in mm (inches).

## Bipolar NPN Device in a Hermetically sealed TO18 Metal Package.

**Bipolar NPN Device.** 

$$V_{CEO} = 30V$$

$$I_{c} = 0.1A$$

All Semelab hermetically sealed products can be processed in accordance with the requirements of BS, CECC and JAN, JANTX, JANTXV and JANS specifications