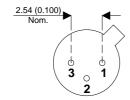

CV10806

Dimensions in mm (inches).





## TO18 (TO206AA) PINOUTS

1 – Emitter

2 - Base

3 - Collector

## Bipolar NPN Device in a Hermetically sealed TO18 Metal Package.

**Bipolar NPN Device.** 

$$V_{CEO} = 30V$$

$$I_{c} = 0.1A$$

All Semelab hermetically sealed products can be processed in accordance with the requirements of BS, CECC and JAN, JANTX, JANTXV and JANS specifications

| Parameter                 | Test Conditions                | Min. | Тур. | Max. | Units |
|---------------------------|--------------------------------|------|------|------|-------|
| V <sub>CEO</sub> *        |                                |      |      | 30   | V     |
| I <sub>C(CONT)</sub>      |                                |      |      | 0.1  | Α     |
| h <sub>FE</sub>           | @ 5.0/0.002 $(V_{CE} / I_{C})$ | 200  |      | 450