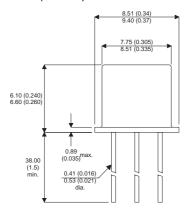

Dimensions in mm (inches).

## Bipolar PNP Device in a Hermetically sealed TO5 Metal Package.